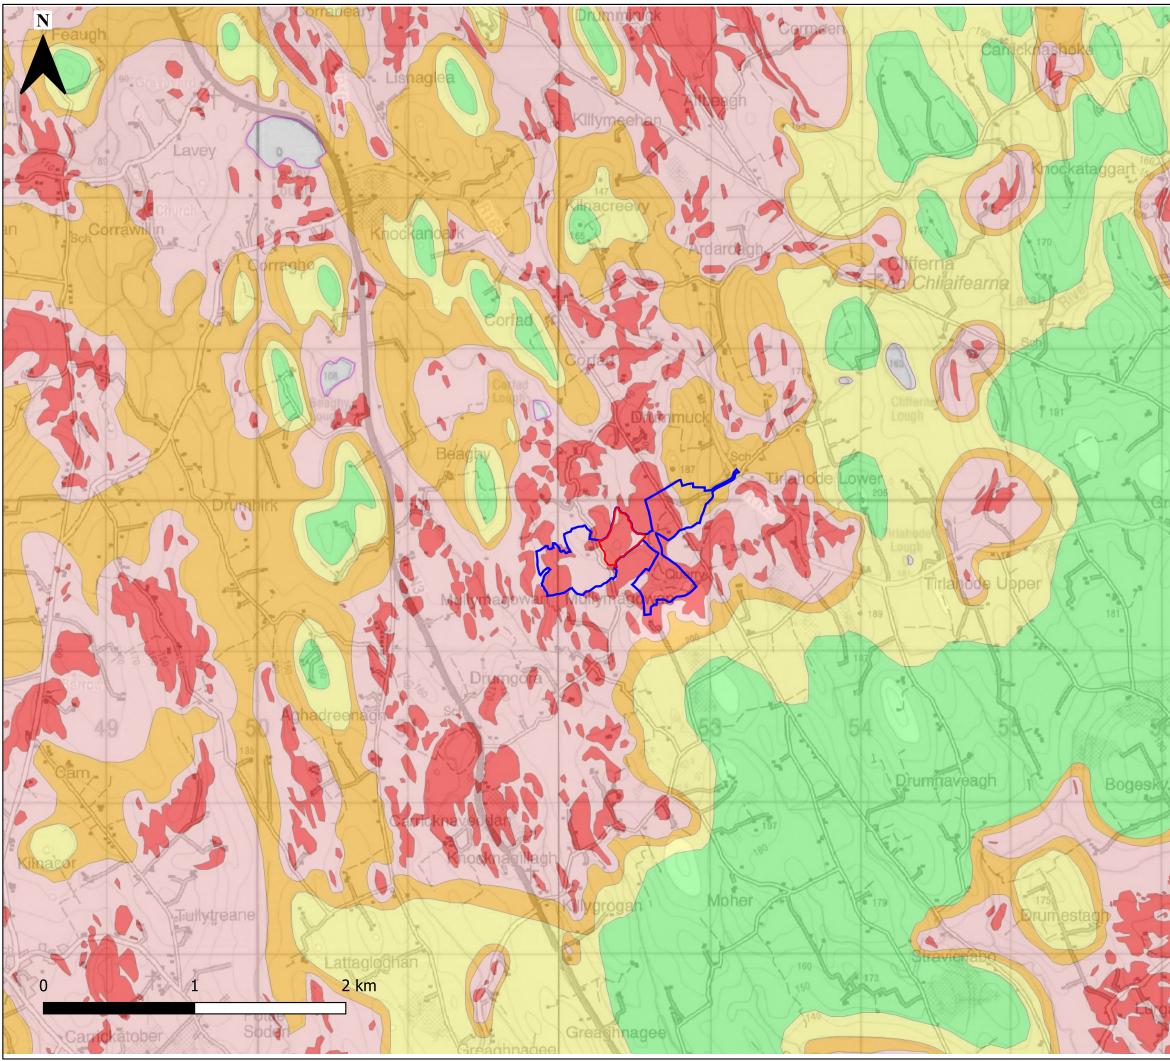

## GROUNDWATER VULNERABILITY

Rock at or near Surface or Karst

Extreme

High

Moderate

Low

Water

SLR CONSULTING 7 DUNDRUM BUSINESS PARK WINDY ARBOUR WINDY ARBOUR D14 N2Y7 T +353 (0)1296 4667 www.slrconsulting.com

P&S CIVIL WORKS LTD ENVIRONMENTAL IMPACT ASSESSMENT REPORT

QUARRY AT MULLYMAGOWAN,

STRADONE, CO. CAVAN

GROUNDWATER VULNERABILITY MAP

## FIGURE 7-7

Scale 1:25,000 @ A3 Date FEBRUARY 2023